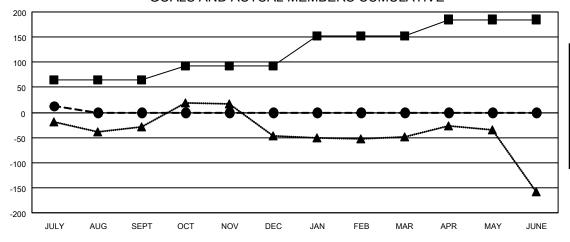

## **GOALS AND ACTUAL MEMBERS CUMULATIVE**

| l- | MEMBER | <b>GROWTH</b> | NET | GOAL |
|----|--------|---------------|-----|------|
|    |        |               |     |      |

- MEMBER GROWTH ACTUAL

- LAST YEAR MEMBERSHIP ACTUAL

| Members               |       |                      |                        |                                                      |  |
|-----------------------|-------|----------------------|------------------------|------------------------------------------------------|--|
| RESULTS FOR 2022-2023 |       |                      |                        |                                                      |  |
| QUARTER               | МЕМВЕ | R GROWTH NET<br>GOAL | MEMBER GROWT<br>ACTUAL | H DROPPED<br>MEMBERS ACTUAL<br>(including transfers) |  |
| JULY/AUG/SE           | EPT   | 65                   | 48                     | 31                                                   |  |
| OCT/NOV/DE            | С     | 28                   | 0                      | 0                                                    |  |
| JAN/FEB/MAF           | ₹     | 60                   | 0                      | 0                                                    |  |
| APR/MAY/JUI           | NE    | 32                   | 0                      | 0                                                    |  |