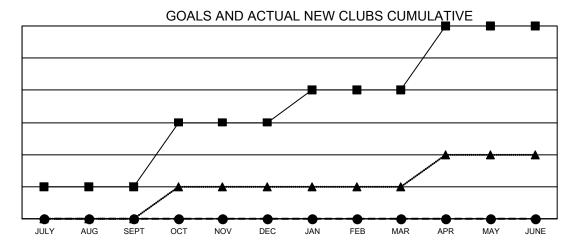

- CURRENT YEAR GOALS FOR NEW CLUBS
- CURRENT YEAR ACTUAL NEW CLUBS
- LAST YEAR ACTUAL NEW CLUBS

## Multiple District 16

|                       | 01.1          |           |               |  |
|-----------------------|---------------|-----------|---------------|--|
| Clubs                 |               |           |               |  |
| RESULTS FOR 2022-2023 |               |           |               |  |
| QUARTER               | NEW CLUB GOAL | NEW CLUBS | DROPPED CLUBS |  |
| JULY/AUG/SEPT         | 1             | 0         | 0             |  |
| OCT/NOV/DEC           | 2             | 0         | 0             |  |
| JAN/FEB/MAR           | 1             | 0         | 0             |  |
| APR/MAY/JUNE          | 2             | 0         | 0             |  |